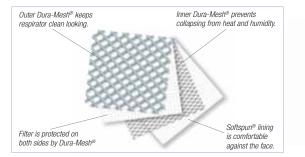

- Relief from Nuisance levels of Organic Vapours
- Soft foam full flange for ultimate comfortable fit.
- Adjustable cool cloth SmartStrap® for a custom fit.
- SmartStrap allows respirator to hang around the neck for convenient storage during breaks and to use longer.
- Collapse resistant Dura-Mesh® shell helps respirator last longer, reduces waste and increases cost savings.
- FlexFit<sup>®</sup> design moves easily as you talk and stays in place.